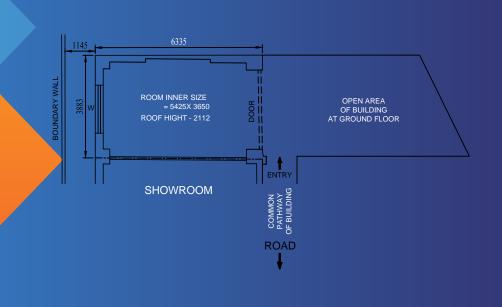

s://goo.gl/maps/CU6xVicCk6hXFv4CA



# 71, Ganesh Chandra Avenue Kolkata - 700 013, West Bengal







# ABOUT THE PROPERTY

On-road G+6 storeyed vacant commercial building with showroom, shop, parking, warehouse, godown, mezzanine floor, terraces commercial area, residential flats and multiple office spaces available at prime business hub in Kolkata on outright sale.

# PROPERTY SPECIFICATION

Building Name: MITTER HOUSE

Address: 71, Ganesh Chandra Avenue Kolkata - 700 013, West Bengal

Nearest Metro Station: Chandni chowk ( 1-2 minutes walking)

Road: Both ways communication round-the clock

Land Area: 6 Cottah (approx)

Total Area: 30,000 sq ft. (approx)

No. Of Owner: Single Owner

Sale Contractor: Reacs Infra & Agro Pharma Pvt. Ltd.

# SHOWROOM FLOOR PLAN



# SHOWROOM 2 FLOOR PLAN



# ROOF TOP FLOOR PLAN



# GENERAL FLOOR PLAN



6th Floor

5th Floor

4th Floor

3rd Floor

2nd Floor

1st Floor

Tax Consultant office

Ground Floor

# **FACILITIES AVAILABLE**

- Showroom (2500 Sq ft approx)
- Ware house
- Godown
- Mezanine Floor
- Multiple Office Space
- Commercial Area
- Terraces
- Shop
- Parking
- Residential Flats



# BEST SUITABLE FOR

- Head Offices
- Regional Offices
- Front & Back Offices
- It & Ites Offices
- Pub, Bar, Restauran
- Hotel & Hotel Management Institute
- Private Engineering And Management Institute
- Flight Training And Management Institute
- Diagnostic, Clinics And Nursing Homes
- Hindu Undivided Family
- Commercial Area & Residential Floors
- Any Other Corporate Offices
- Showrooms & Front Office

# PROPOSAL FORM



### WHY SHOULD YOU BUY THIS