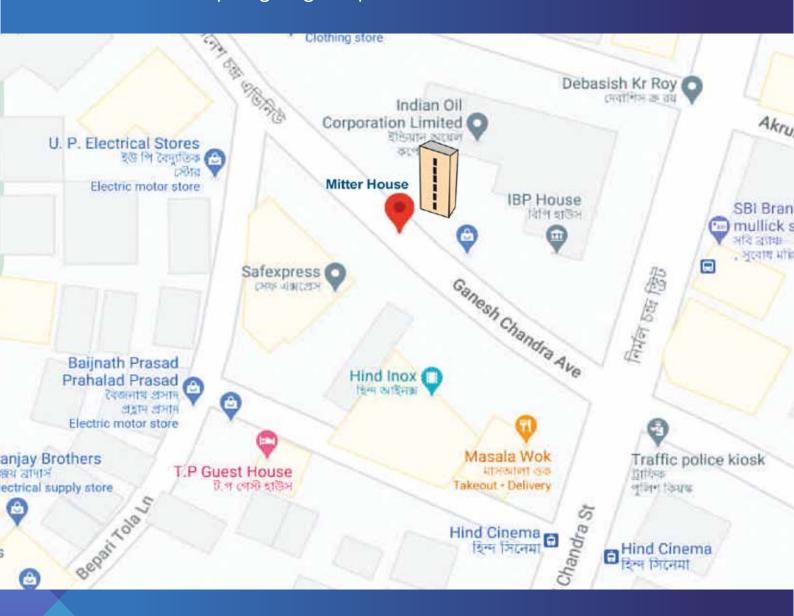

# **GOOGLE MAP**

https://goo.gl/maps/CU6xVicCk6hXFv4CA

# 71, Ganesh Chandra Avenue Kolkata - 700 013, West Bengal

# PROPERTY SPECIFICATION

Building Name: MITTER HOUSE

Address: 71, Ganesh Chandra Avenue Kolkata - 700 013, West Bengal

Nearest Metro Station: Chandni chowk ( 1-2 minutes walking)

Road: Both ways communication round-the clock