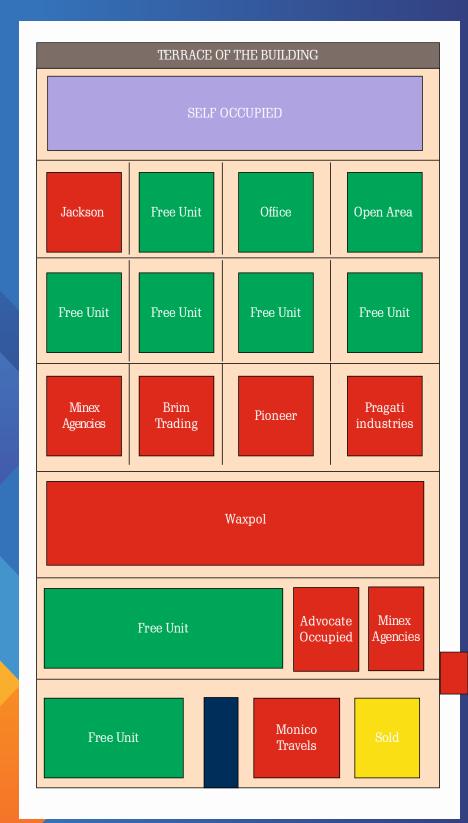

Chandra Avenue Kolkata - 700 013, West Bengal







# ABOUT THE PROPERTY

On-road G+6 storeyed vacant commercial building with showroom, shop, parking, warehouse, godown, mezzanine floor, terraces commercial area, residential flats and multiple office spaces available at prime business hub in Kolkata on outright sale.

# PROPERTY SPECIFICATION

Building Name: MITTER HOUSE

Address: 71, Ganesh Chandra Avenue Kolkata - 700 013, West Bengal

Nearest Metro Station: Chandni chowk ( 1-2 minutes walking)

Road: Both ways communication round-the clock

Land Area: 6 Cottah (approx)

Total Area: 30,000 sq ft. (approx)

No. Of Owner: Single Owner

Sale Contractor: Reacs Infra & Agro Pharma Pvt. Ltd.

# SHOWROOM FLOOR PLAN



# SHOWROOM 2 FLOOR PLAN



# ROOF TOP FLOOR PLAN



# GENERAL FLOOR PLAN



6th Floor

5th Floor

4th Floor

3rd Floor

2nd Floor

1st Floor

Tax Consultant office

Ground Floor

# **FACILITIES AVAILABLE**

- Showroom (2500 Sq ft approx)
- Ware house
- Godown
- Mezanine Floor
- Multiple Office Space
- Commercial Area
- Terraces
- Shop
- Parking
- Residential Flats



# BEST SUITABLE FOR

- Head Offices
- Regional Offices
- Front & Back Offices
- It & Ites Offices
- Pub, Bar, Restauran
- Hotel & Hotel Management Institute
- Private Engineering And Management Institute
- Flight Training And Management Institute
- Diagnostic, Clinics And Nursing Homes
- Hindu Undivided Family
- Commercial Area & Residential Floors
- Any Other Corporate Offices
- Showrooms & Front Office

# PROPOSAL FORM



### WHY SHOULD YOU BUY THIS PROPERTY?

"Nothing is more expensive than a MIS