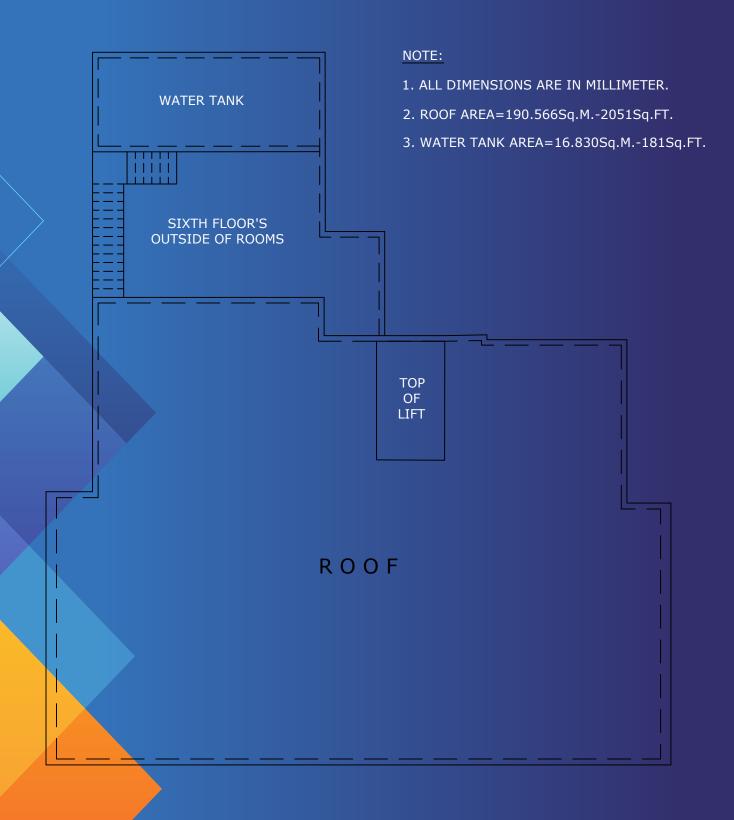

6hXFv4CA



# 71, Ganesh Chandra Avenue Kolkata - 700 013, West Bengal







# ABOUT THE PROPERTY

On-road G+6 storeyed vacant commercial building with showroom, shop, parking, warehouse, godown, mezzanine floor, terraces commercial area, residential flats and multiple office spaces available at prime business hub in Kolkata on outright sale.

# PROPERTY SPECIFICATION

Building Name: MITTER HOUSE

Address: 71, Ganesh Chandra Avenue Kolkata - 700 013, West Bengal

Nearest Metro Station: Chandni chowk ( 1-2 minutes walking)

Road: Both ways communication round-the clock

Land Area: 6 Cottah (approx)

Total Area: 30,000 sq ft. (approx)

No. Of Owner: Single Owner

Sale Contractor: Reacs Infra & Agro Pharma Pvt. Ltd.

# SHOWROOM FLOOR PLAN



# SHOWROOM 2 FLOOR PLAN



# ROOF TOP FLOOR PLAN



# GENERAL FLOOR PLAN



6th Floor

5th Floor

4th Floor

3rd Floor

2nd Floor

1st Floor

Tax Consultant office

Ground Floor

# **FACILITIES AVAILABLE**

- Showroom (2500 Sq ft approx)
- Ware house
- Godown
- Mezanine Floor
- Multiple Office Space
- Commercial Area
- Terraces
- Shop
- Parking
- Residential Flats



# BEST SUITABLE FOR

- Head Offices
- Regional Offices
- Front & Back Offices
- It & Ites Offices
- Pub, Bar, Restauran
- Hotel & Hotel Management Institute
- Private Engineering And Management Institute
- Flight Training And Management Institute
- Diagnostic, Clinics And Nursing Homes
- Hindu Undivided Family
- Commercial Area & Residential Floors
- Any Other Corporate Offices
- Showrooms & Front Office

# PROPOSAL FORM



### WHY SHOULD YOU BUY THIS PROPERTY?

"Nothing is m